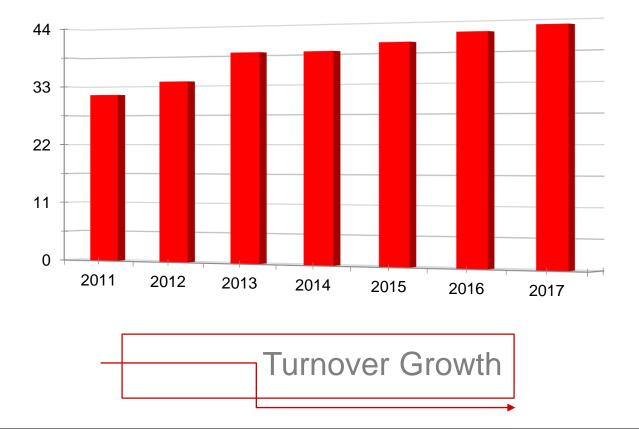

# Roldappliance

**Rold** industrial

**Business Units** 

Turnover

Total turnover 2017: > 43 M € Over the last 5 years, Rold has reached its best business performances in more than fifty years of company history