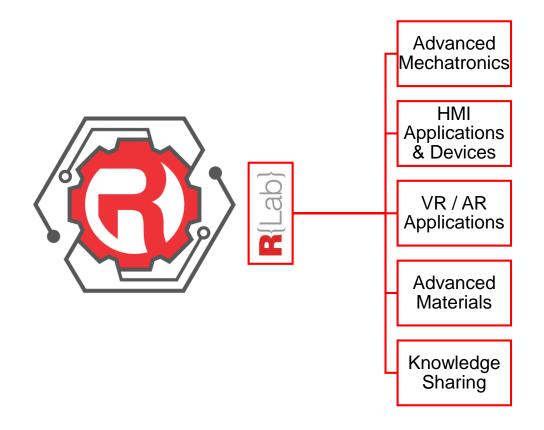

#### **University Collaborations**

- Politecnico di Milano
- Politecnico di Torino
- Santa Chiara Lab University of Siena
- **Lomonosov Moscow State University**
- **Bauman Moscow State Technical** University

- Sensor, Actuators
- Human Machine Interface
- Connectivity
- Smart Software
- Battery & Power