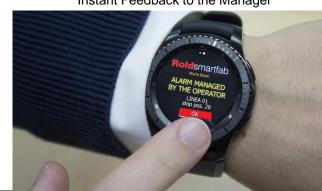

# All the data and factory alerts in real-time and ready-to-use

Real-Time Notification to the Operator

Timely Problem Solving

Instant Feedback to the Manager