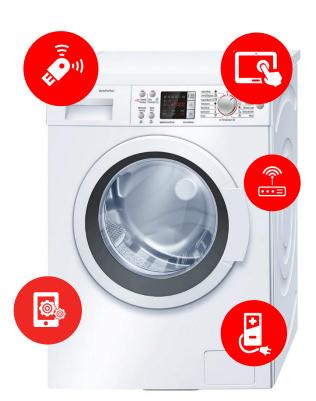

**Performance** 

- Doorlocks
- Rotary Switches, Encoders
- Switches & Micro Switches
- Push button units
- Smart Sensors
- Electrical and Electronic control systems
- IoT integration

Roldappliance

- Washing Machines
- Dryers
- Dishwashers
- **Home & Professional Cooking**
- Food Preservation

- Sensor, Actuators
- Human Machine Interface
- Connectivity
- Smart Software
- Battery & Power