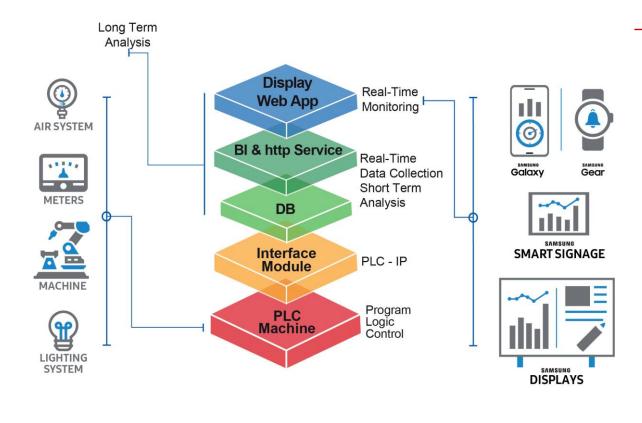

# Digital Manufacturing

**Processes** 

Roldsmartfab

People

**Machines** 

- **Digital Manufacturing Platform**
- Monitoring

Machines | Sensors | Energy | Air

- Real-Time Data and Alerts
- Data on touch-screen displays
- Mobile & wearable devices
- OEE
- Big Data Analytics
- Preventive Maintenance
- Chatbot

# All the data and factory alerts in real-time and ready-to-use

Real-Time Notification to the Operator

Timely Problem Solving

Instant Feedback to the Manager