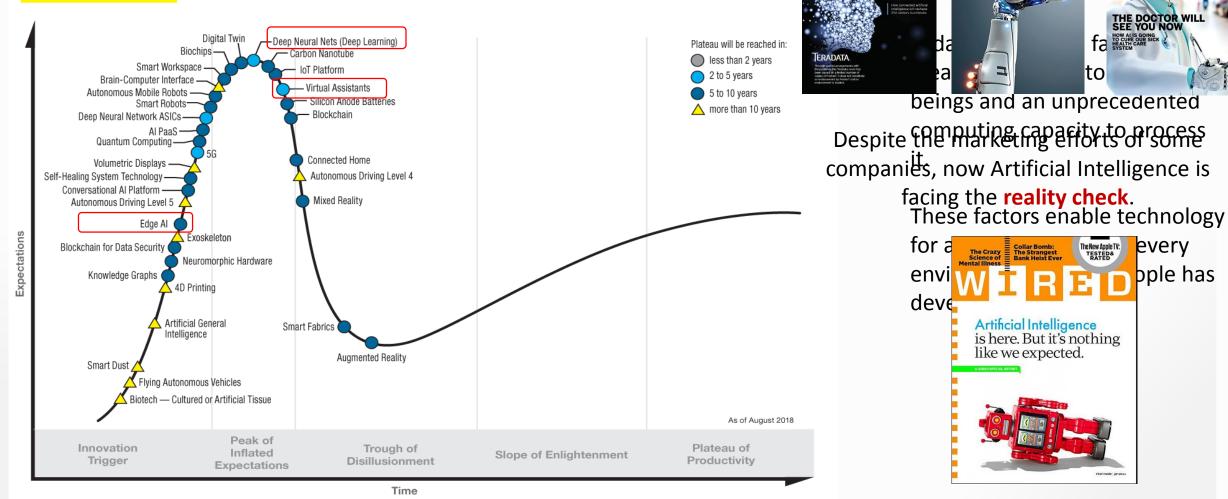

Artificial Intelligence The Future o

1 Exabyte (EB) =1,000,000,000,000,000 Bytes

Hype Cycle for Emerging Technologies, 2018