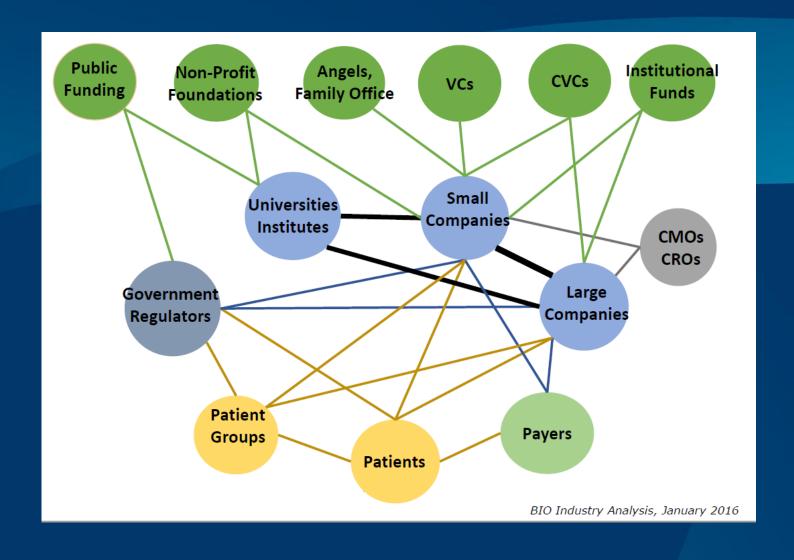

#### BioPharma Ecosystem

### **Balanced Partnership Between Publicly Funded Research and Industry Innovation**